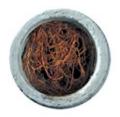

### THE ROOT INTRUSION SOLUTION

Roots can clog pipes causing blockages and sewer overflows.

Mechanical cutting of roots clears roots from pipe... and leaves some behind.

RootX attacks and kills the roots.