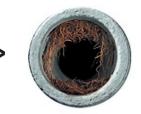

# ROOTX

### THE ROOT INTRUSION SOLUTION



Roots can clog pipes causing blockages and sewer overflows.



Mechanical cutting of roots clears roots from pipe... and leaves some behind.



RootX attacks and kills the roots.



RootX removes virtually all the roots, restoring pipeflow capacity.

# SIMPLE. EFFECTIVE. PROVEN.

#### **ROOTX IS THE ORIGINAL**

Non-metham sodium foaming root control in an easy-to-apply powdered formulation. It foams on contact with water to kill roots, inhibit regrowth, and restore pipe flow capacity.

#### IT'S SIMPLE AND FAST.

The patented RootX formulation foams on contact with water, filling the entire pipe to reach the top where 90% of pipeline root intrusion occurs. From start to finish, a RootX application takes less than 30 minutes whether you are working with main or lateral lines.

# IT'S AN EFFECTIVE AND PROVEN TREATMENT.

The active ingredient in RootX